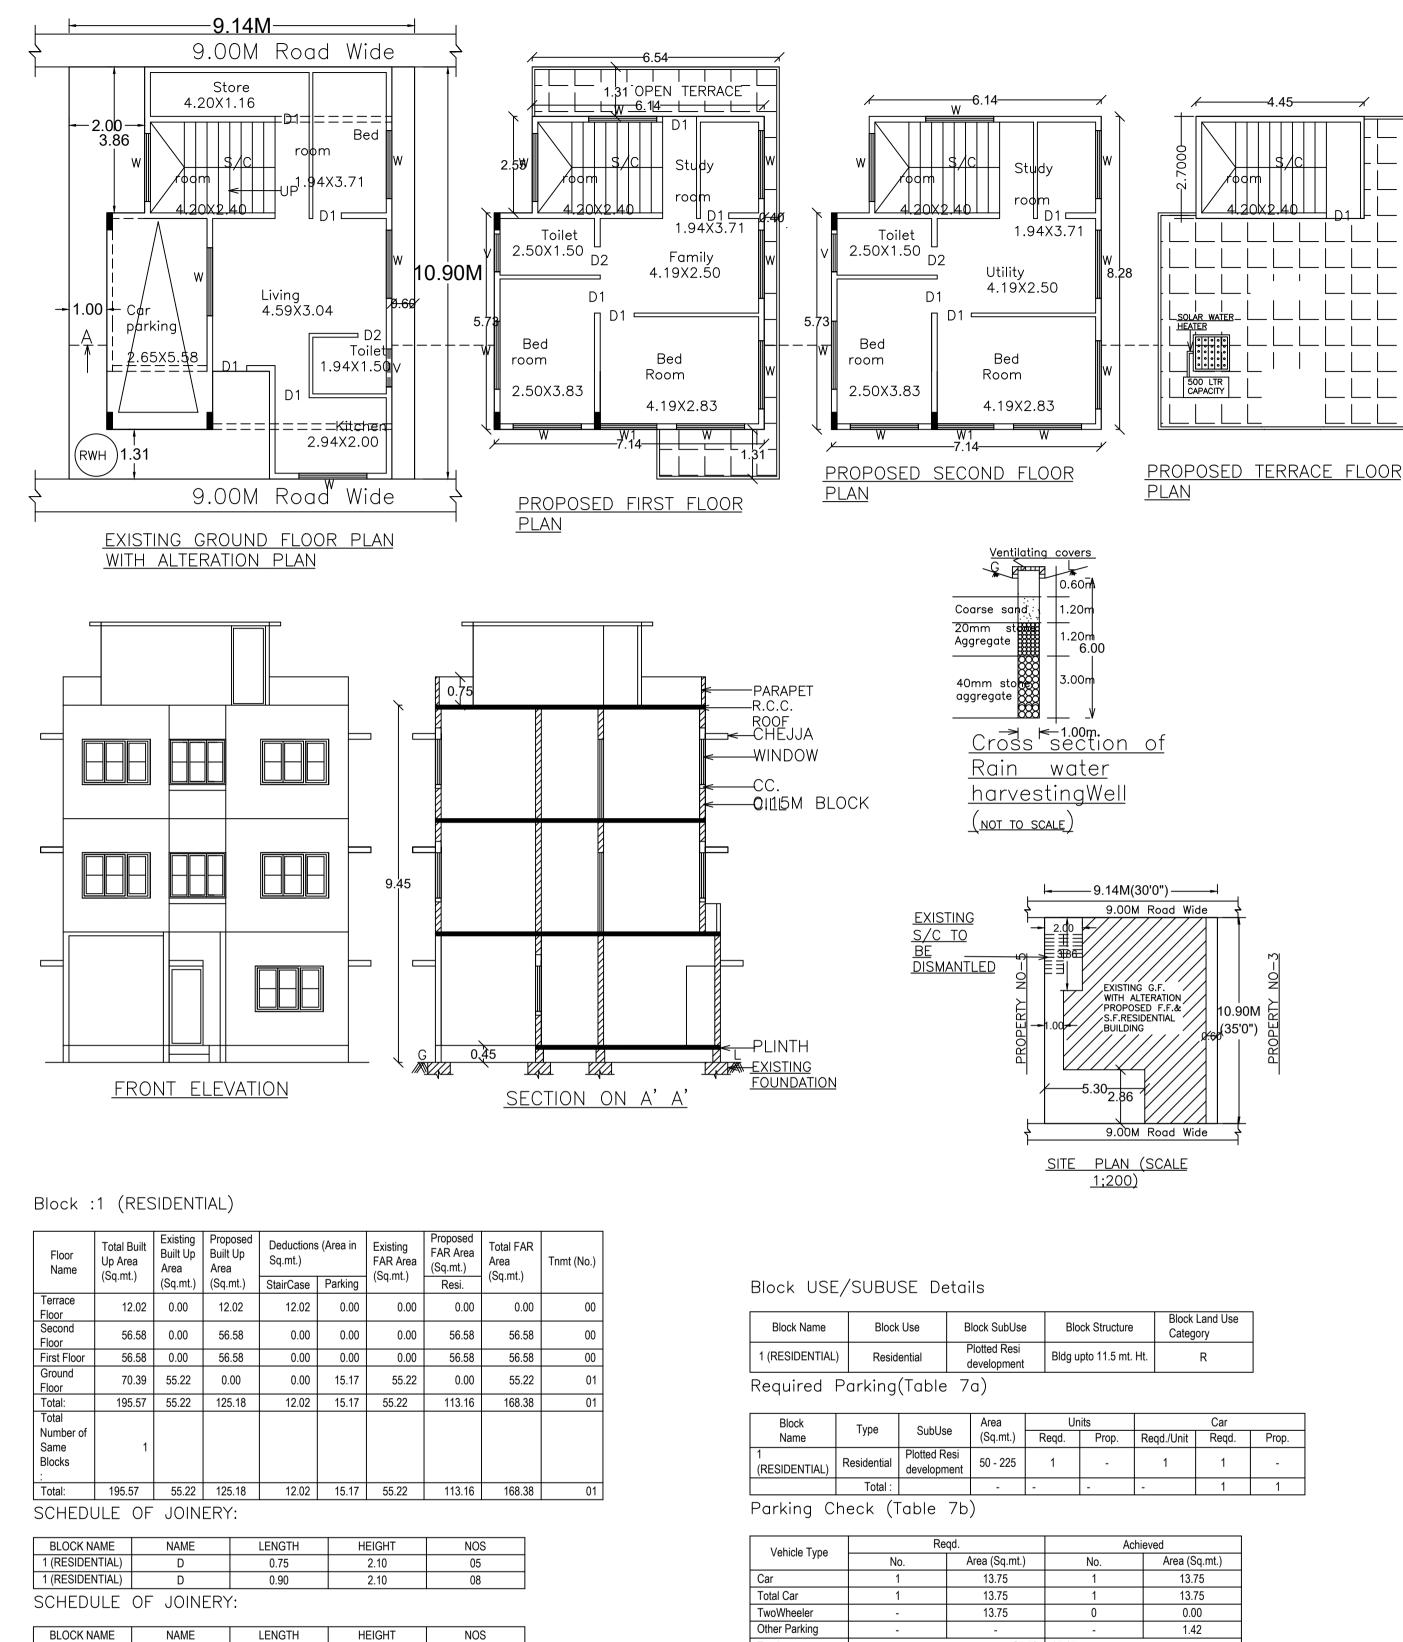

| Floor<br>Name                             | Total Built<br>Up Area | rea Area Area Sq.mt.) |          | Area Area Area Sq.mt.) FAR A |         | Existing<br>FAR Area | Proposed<br>FAR Area<br>(Sq.mt.) | Total FAR<br>Area | Tnmt (No.) |
|-------------------------------------------|------------------------|-----------------------|----------|------------------------------|---------|----------------------|----------------------------------|-------------------|------------|
|                                           | (Sq.mt.)               | (Sq.mt.)              | (Sq.mt.) | StairCase                    | Parking | (Sq.mt.)             | Resi.                            | (Sq.mt.)          |            |
| Terrace<br>Floor                          | 12.02                  | 0.00                  | 12.02    | 12.02                        | 0.00    | 0.00                 | 0.00                             | 0.00              | 00         |
| Second<br>Floor                           | 56.58                  | 0.00                  | 56.58    | 0.00                         | 0.00    | 0.00                 | 56.58                            | 56.58             | 00         |
| First Floor                               | 56.58                  | 0.00                  | 56.58    | 0.00                         | 0.00    | 0.00                 | 56.58                            | 56.58             | 00         |
| Ground<br>Floor                           | 70.39                  | 55.22                 | 0.00     | 0.00                         | 15.17   | 55.22                | 0.00                             | 55.22             | 01         |
| Total:                                    | 195.57                 | 55.22                 | 125.18   | 12.02                        | 15.17   | 55.22                | 113.16                           | 168.38            | 01         |
| Total<br>Number of<br>Same<br>Blocks<br>: | 1                      |                       |          |                              |         |                      |                                  |                   |            |
| Tatali                                    | 105 57                 | EE 00                 | 105 10   | 10.00                        | 15 17   | EE 00                | 112.16                           | 100.00            | 01         |

| BLOCK NAME      |    | NAME    | LENGTH     | HEIGHT | NOS |
|-----------------|----|---------|------------|--------|-----|
| 1 (RESIDENTIAL) |    | D       | 0.75       | 2.10   | 05  |
| 1 (RESIDENTIAL) |    | D       | 0.90       | 2.10   | 08  |
| SCHEDULE        | OF | JOINERY | <i>(</i> : |        |     |

| BLOCK NAME      | NAME | LENGTH | HEIGHT                              | NOS |
|-----------------|------|--------|-------------------------------------|-----|
| 1 (RESIDENTIAL) | V    | 1.00   | 1.20                                | 03  |
| 1 (RESIDENTIAL) | W    | 1.50   | 1.20                                | 02  |
| 1 (RESIDENTIAL) | w    | 1.80   | 1.20                                | 20  |
|                 |      |        | · · · · · · · · · · · · · · · · · · |     |

UnitBUA Table for Block :1 (RESIDENTIAL)

| FLOOR                | Name    | UnitBUA Type | Entity Type | UnitBUA Area | Carpet Area | No. of Rooms | No. of<br>Tenement |
|----------------------|---------|--------------|-------------|--------------|-------------|--------------|--------------------|
| GROUND<br>FLOOR PLAN | SPLIT 1 | FLAT         | Existing    | 168.38       | 119.99      | 5            | 1                  |
| FIRST FLOOR<br>PLAN  | SPLIT 1 | FLAT         | Proposed    | 0.00         | 0.00        | 5            | 0                  |
| SECOND<br>FLOOR PLAN | SPLIT 1 | FLAT         | Proposed    | 0.00         | 0.00        | 5            | 0                  |
| Total:               | -       | -            | -           | 168.38       | 119.99      | 15           | 1                  |

|                            | ,           |                             |              |                             |   |       |
|----------------------------|-------------|-----------------------------|--------------|-----------------------------|---|-------|
| Block Name                 | Block       | Use                         | Block SubUse |                             |   | BI    |
| 1 (RESIDENTIAL             | ) Resid     | ential                      |              | Plotted Resi<br>levelopment |   | Bldg  |
| Required Parking(Table 7a) |             |                             |              |                             |   |       |
| Block                      | Туре        | SubUse                      | •            | Area                        |   | U     |
| Name                       | турс        | Subuse                      | 5            | (Sq.mt.)                    | R | leqd. |
| 1<br>(RESIDENTIAL)         | Residential | Plotted Resi<br>development |              | 50 - 225                    |   | 1     |

| Vehicle Type  | Reqd. |               |      |  |  |
|---------------|-------|---------------|------|--|--|
| venicie Type  | No.   | Area (Sq.mt.) |      |  |  |
| Car           | 1     | 13.75         |      |  |  |
| Total Car     | 1     | 13.75         |      |  |  |
| TwoWheeler    | -     | 13.75         |      |  |  |
| Other Parking | -     | -             |      |  |  |
| Total         |       | 27.50         | 15.1 |  |  |

FAR & Tenement Details

| Block              | No. of<br>Same Bldg | Total Built<br>Up Area<br>(Sq.mt.) | Existing<br>Built Up<br>Area | Proposed<br>Built Up<br>Area | Deductions<br>Sq.mt.) | s (Area in | Existing<br>FAR Area<br>(Sq.mt.) | Proposed<br>FAR Area<br>(Sq.mt.) | Total FAR<br>Area<br>(Sq.mt.) | Tnmt (No.) |
|--------------------|---------------------|------------------------------------|------------------------------|------------------------------|-----------------------|------------|----------------------------------|----------------------------------|-------------------------------|------------|
|                    |                     | (34.111.)                          | (Sq.mt.)                     | (Sq.mt.)                     | StairCase             | Parking    | (39.111.)                        | Resi.                            | (34.111.)                     |            |
| 1<br>(RESIDENTIAL) | 1                   | 195.57                             | 55.22                        | 125.18                       | 12.02                 | 15.17      | 55.22                            | 113.16                           | 168.38                        | 01         |
| Grand<br>Total:    | 1                   | 195.57                             | 55.22                        | 125.18                       | 12.02                 | 15.17      | 55.22                            | 113.16                           | 168.38                        | 1.00       |